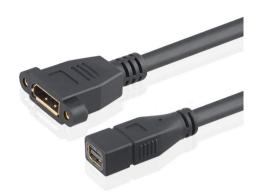

# Mini DisplayPort Female to Displayport Female Panel Mount Cable

## **Description:**

FARSINCE High Quality Mini DisplayPort Female to Displayport Female Panel Mount Cable is perfect for combining Mini Displayport and Displayport cables to achieve connectivity through a panel. This allows the user to provide display connectivity from a source that is contained within a secure location. Mini DP Panel Mount Cable is short and designed for minimal signal loss. It transmits both audio and video signals from your computer to a monitor for video streaming or gaming.